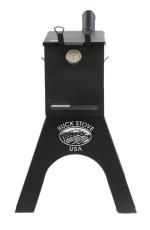

- High heat resistant outdoor paint
  - nt temperature
- Stationary or Rolling cart option

- Efficient Design -Oil last 70% longer
- No-leakage burner

Adjustable

2 stainless baskets included

| Feedom Fryer Specs                                   |                                           |
|------------------------------------------------------|-------------------------------------------|
| BTU/H Output                                         | up to 90,000                              |
| Туре                                                 | Propane                                   |
| Burner System                                        | Sealed - adjustable                       |
| Paint Coat                                           | High Heat resistant - Outdoor             |
| Thermometer Size                                     | 3"                                        |
| Oil Capacity                                         | 4 gallon                                  |
| Standing Options                                     | Table top; Rolling cart; Stationary stand |
| Dimensions & Weight                                  |                                           |
| Fryer Dimension                                      | 23 1/2" x 24" x 14"                       |
| Fryer Weight                                         | 69 lbs.                                   |
| Rolling Cart Dimension                               | 37 1/2" x 31" x 19"                       |
| Rolling Cart Weight                                  | 50 lbs.                                   |
| Stationary cart stand Dimension                      | 27 1/2" x 25 1/2" x 24"                   |
| Stationary cart stand Weight                         | 29 lbs.                                   |
| Included                                             |                                           |
| 2x stainless cooking baskets, built-in carry handles |                                           |

## **Standing Options**

**Counter-top stationary** 

**Rolling cart stand** 

Stationary cart stand