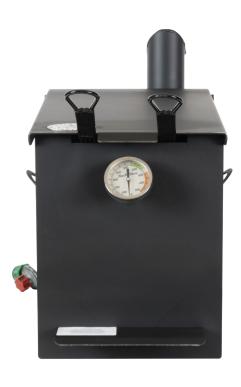

- High heat resistant outdoor paint
  - nt temperature
- Stationary or Rolling cart option

- Efficient Design -Oil last 70% longer
- No-leakage burner

Adjustable

2 stainless baskets included

| Feedom Fryer Specs                                   |                                           |
|------------------------------------------------------|-------------------------------------------|
| BTU/H Output                                         | up to 90,000                              |
| Туре                                                 | Propane                                   |
| Burner System                                        | Sealed - adjustable                       |
| Paint Coat                                           | High Heat resistant - Outdoor             |
| Thermometer Size                                     | 3"                                        |
| Oil Capacity                                         | 4 gallon                                  |
| Standing Options                                     | Table top; Rolling cart; Stationary stand |
| Dimensions & Weight                                  |                                           |
| Fryer Dimension                                      | 23 1/2" x 24" x 14"                       |
| Fryer Weight                                         | 69 lbs.                                   |
| Rolling Cart Dimension                               | 37 1/2" x 31" x 19"                       |
| Rolling Cart Weight                                  | 50 lbs.                                   |
| Stationary cart stand Dimension                      | 27 1/2" x 25 1/2" x 24"                   |
| Stationary cart stand Weight                         | 29 lbs.                                   |
| Included                                             |                                           |
| 2x stainless cooking baskets, built-in carry handles |                                           |