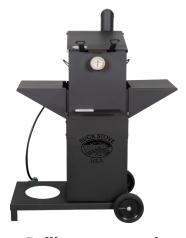

- High heat resistant outdoor paint
  - nt temperature
- Stationary or Rolling cart option

- Efficient Design -Oil last 70% longer
- No-leakage burner

Adjustable

2 stainless baskets included

| Feedom Fryer Specs                                   |                                           |
|------------------------------------------------------|-------------------------------------------|
| BTU/H Output                                         | up to 90,000                              |
| Туре                                                 | Propane                                   |
| Burner System                                        | Sealed - adjustable                       |
| Paint Coat                                           | High Heat resistant - Outdoor             |
| Thermometer Size                                     | 3"                                        |
| Oil Capacity                                         | 4 gallon                                  |
| Standing Options                                     | Table top; Rolling cart; Stationary stand |
| Dimensions & Weight                                  |                                           |
| Fryer Dimension                                      | 23 1/2" x 24" x 14"                       |
| Fryer Weight                                         | 69 lbs.                                   |
| Rolling Cart Dimension                               | 37 1/2" x 31" x 19"                       |
| Rolling Cart Weight                                  | 50 lbs.                                   |
| Stationary cart stand Dimension                      | 27 1/2" x 25 1/2" x 24"                   |
| Stationary cart stand Weight                         | 29 lbs.                                   |
| Included                                             |                                           |
| 2x stainless cooking baskets, built-in carry handles |                                           |

## **Standing Options**

**Counter-top stationary** 

**Rolling cart stand** 

Stationary cart stand