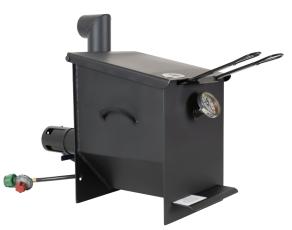

- High heat resistant outdoor paint
  - nt temperature
- Stationary or Rolling cart option

- Efficient Design -Oil last 70% longer
- No-leakage burner

Adjustable

2 stainless baskets included

| Feedom Fryer Specs                                   |                                           |
|------------------------------------------------------|-------------------------------------------|
| BTU/H Output                                         | up to 90,000                              |
| Туре                                                 | Propane                                   |
| Burner System                                        | Sealed - adjustable                       |
| Paint Coat                                           | High Heat resistant - Outdoor             |
| Thermometer Size                                     | 3"                                        |
| Oil Capacity                                         | 4 gallon                                  |
| Standing Options                                     | Table top; Rolling cart; Stationary stand |
| Dimensions & Weight                                  |                                           |
| Fryer Dimension                                      | 23 1/2" x 24" x 14"                       |
| Fryer Weight                                         | 69 lbs.                                   |
| Rolling Cart Dimension                               | 37 1/2" x 31" x 19"                       |
| Rolling Cart Weight                                  | 50 lbs.                                   |
| Stationary cart stand Dimension                      | 27 1/2" x 25 1/2" x 24"                   |
| Stationary cart stand Weight                         | 29 lbs.                                   |
| Included                                             |                                           |
| 2x stainless cooking baskets, built-in carry handles |                                           |