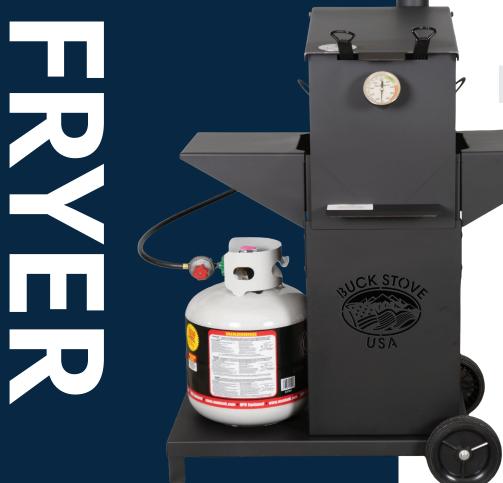

## **Experience outdoor cooking perfection** with the **Freedom Fryer**

Handcrafted in North Carolina using sturdy American steel, the Buck USA Fryer boasts a powerful 90,000 BTU adjustable burner, perfect for achieving outdoor frying excellence! Tailor your setup to perfection with a range of stand options and experience 70% longer oil life with a 4 gallon oil capacity, ensuring extended cooking sessions without compromise. Elevate your back yard entertaining to a whole new level with the unmatched reliability and performance from the American made Freedom Fryer!

- High heat resistant outdoor paint
  - nt temperature
- Stationary or Rolling cart option

- Efficient Design -Oil last 70% longer
- No-leakage burner

Adjustable

2 stainless baskets included

| Feedom Fryer Specs                                   |                                           |
|------------------------------------------------------|-------------------------------------------|
| BTU/H Output                                         | up to 90,000                              |
| Туре                                                 | Propane                                   |
| Burner System                                        | Sealed - adjustable                       |
| Paint Coat                                           | High Heat resistant - Outdoor             |
| Thermometer Size                                     | 3"                                        |
| Oil Capacity                                         | 4 gallon                                  |
| Standing Options                                     | Table top; Rolling cart; Stationary stand |
| Dimensions & Weight                                  |                                           |
| Fryer Dimension                                      | 23 1/2" x 24" x 14"                       |
| Fryer Weight                                         | 69 lbs.                                   |
| Rolling Cart Dimension                               | 37 1/2" x 31" x 19"                       |
| Rolling Cart Weight                                  | 50 lbs.                                   |
| Stationary cart stand Dimension                      | 27 1/2" x 25 1/2" x 24"                   |
| Stationary cart stand Weight                         | 29 lbs.                                   |
| Included                                             |                                           |
| 2x stainless cooking baskets, built-in carry handles |                                           |

## **Standing Options**

**Counter-top stationary** 

**Rolling cart stand** 

Stationary cart stand